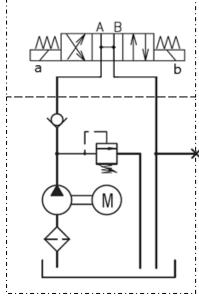

# HF C200-02

dc power packs for block mounted CETOP 3 NG6 valves

C200-0201 hydraulic circuit

C200-0202 hydraulic circuit

C200-0203 hydraulic circuit