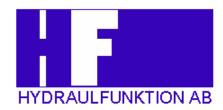

HF C200-02

dc power packs for block mounted CETOP 3 NG6 valves

#### features:

manifold block: C200-02

dc motors: 2kW – 3kw (12V, 24V, 48V) gear pumps: group 1 (0,85ccm – 4,3ccm) tanks: plastic tanks (5L, 6L, 8L, 12L)

#### dc motors:

2kW3kW3kW with fan12V, 24V, 48V12V, 24V, 48V

- 4kW with fan 24V

#### gear pumps:

- 0,85ccm nominal pressure: 250bar- 1,2ccm max. pressure: 280bar

- 1,7ccm

- 2,2ccm pressure peaks: 300bar

2,6ccm3,2ccm4,3ccm

other pump displacements and pressure ratings available on request