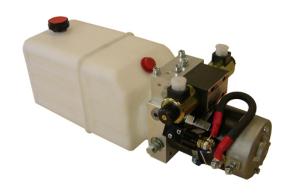

# 12C20-0201-20-32-6P

dc motor: 2kW (12V) gear pump: 3,2ccm /rev

oil tank: 6 Liter (usable vol. 7,1 L)