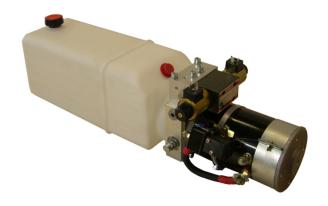

# 24C20-0202-30-32-8P

dc motor: 2kW (12V) gear pump: 1,7ccm /rev

oil tank: 8 Liter (usable vol. 9,9 L)