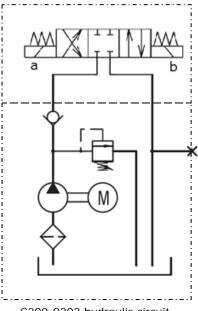

# HF C200-02

dc power packs for block mounted CETOP 3 NG6 valves

C200-0201 hydraulic circuit

C200-0202 hydraulic circuit

C200-0203 hydraulic circuit