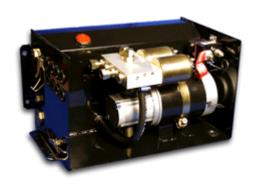

# HF C200-06

power packs for block mounted CETOP 3 NG6 valves

#### tanks:

plastic tanks usable for vertical and horizontal mounting

| nominal | horizontal* | vertical* |
|---------|-------------|-----------|
| 5 L     | 5,5 L       | 5,9 L     |
| 6 L     | 7,1 L       | 6,5 L     |
| 8 L     | 9,9 L       | 8,7 L     |
| 12 L    | 12,7 L      | 11,2 L    |

<sup>\*</sup>usable oil volumes