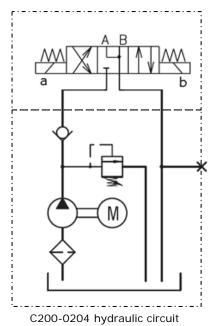

# HF C200-02

dc power packs for block mounted CETOP 3 NG6 valves

C200-0201 hydraulic circuit

C200-0202 hydraulic circuit

C200-0203 hydraulic circuit