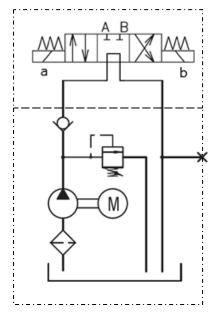

# HF C200-02

dc power packs for block mounted CETOP 3 NG6 valves

C200-0201 hydraulic circuit

C200-0202 hydraulic circuit

C200-0203 hydraulic circuit