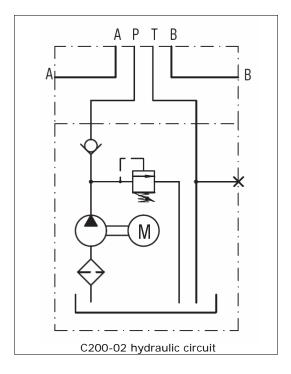

# HF C200-02

dc power packs for block mounted CETOP 3 NG6 valves

C200-0201 hydraulic circuit

C200-0202 hydraulic circuit

C200-0203 hydraulic circuit