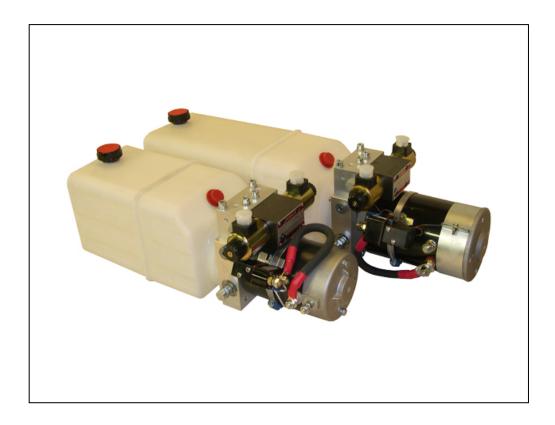

HF C200-02

dc power packs for block mounted CETOP 3 NG6 valves

# HF C200 series

Hydraulfunktion has more than 20 year successfully manufactured and constantly improved box type dc power packs. Based on our experience we have developed C200 series as new product line.

C200 is a modular series which covers the most typical applications in the vehicle building and material handling industry.

#### features:

manifold block: C200-02

dc motors: 2kW – 3kw (12V, 24V, 48V) gear pumps: group 1 (0,85ccm – 4,3ccm) tanks: plastic tanks (5L, 6L, 8L, 12L)

#### dc motors:

2kW3kW3kW with fan12V, 24V, 48V12V, 24V, 48V

- 4kW with fan 24V

#### gear pumps:

- 0,85ccm nominal pressure: 250bar- 1,2ccm max. pressure: 280bar

- 1,7ccm

- 2,2ccm pressure peaks: 300bar

2,6ccm3,2ccm4,3ccm

other pump displacements and pressure ratings available on request

#### tanks:

plastic tanks usable for vertical and horizontal mounting

| nominal | horizontal* | vertical* |
|---------|-------------|-----------|
| 5 L     | 5,5 L       | 5,9 L     |
| 6 L     | 7,1 L       | 6,5 L     |
| 8 L     | 9,9 L       | 8,7 L     |
| 12 L    | 12,7 L      | 11,2 L    |